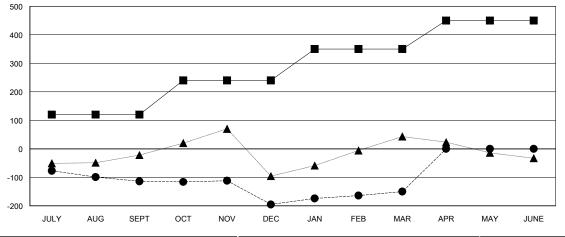

## GOALS AND ACTUAL MEMBERS CUMULATIVE

| -■- MEMBER GROWTH NET GOAL        |  |
|-----------------------------------|--|
| - ● - MEMBER GROWTH ACTUAL        |  |
| - ▲ - LAST YEAR MEMBERSHIP ACTUAL |  |
|                                   |  |
|                                   |  |
|                                   |  |

| Members       |                           |                         |                                              |
|---------------|---------------------------|-------------------------|----------------------------------------------|
|               | RESULTS F                 | FOR 2017-2018           |                                              |
| QUARTER       | MEMBER GROWTH NET<br>GOAL | MEMBER GROWTH<br>ACTUAL | DROPPED MEMBERS ACTUAL (including transfers) |
| JULY/AUG/SEPT | 120                       | 100                     | 210                                          |
| OCT/NOV/DEC   | 120                       | 103                     | 176                                          |
| JAN/FEB/MAR   | 110                       | 226                     | 127                                          |
| APR/MAY/JUNE  | 100                       | 0                       | 0                                            |