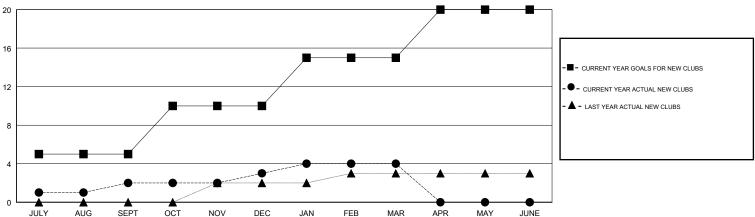

## GOALS AND ACTUAL NEW CLUBS CUMULATIVE

## District 321 F

Results as of: 03/31/2018

|                       | Club          | s         |               |
|-----------------------|---------------|-----------|---------------|
| RESULTS FOR 2017-2018 |               |           |               |
| QUARTER               | NEW CLUB GOAL | NEW CLUBS | DROPPED CLUBS |
|                       |               |           |               |
| JULY/AUG/SEPT         | 5             | 2         | 0             |
| OCT/NOV/DEC           | 5             | 1         | 5             |
| JAN/FEB/MAR           | 5             | 1         | 1             |
| APR/MAY/JUNE          | 5             | 0         | 0             |